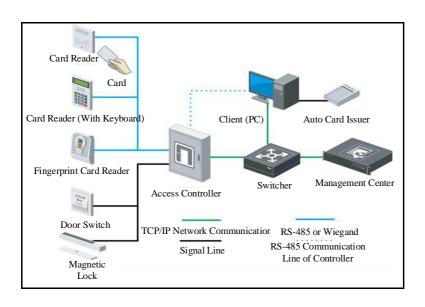

#### Схема подключения

<sup>\*</sup>Изображения и спецификации могут быть изменены без дополнительного уведомления.

<sup>\*</sup>За подробной информацией обращайтесь к вашему персональному менеджеру